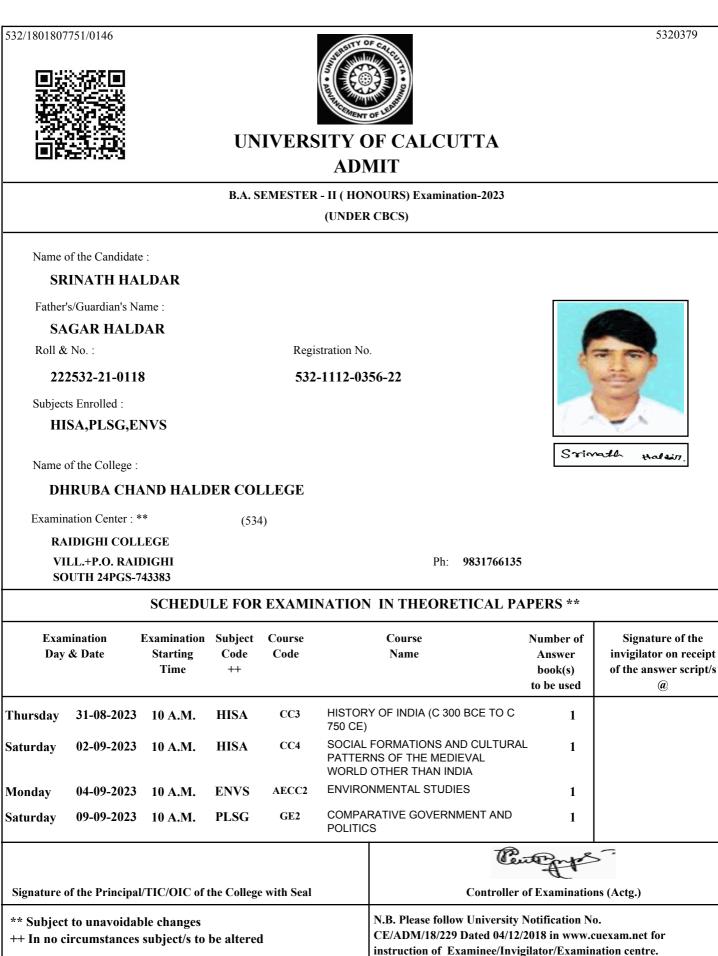

| of the Principa    | nl/TIC/OIC of t                 | the College           | e with Seal    |                           | Controller                                                                                   | of Examinatio                                | ns (Actg.)                                                                |
| ** Subject to unavoidable changes<br>++ In no circumstances subject/s to be altered |                    |                                 |                       |                |                           | N.B. Please follow University<br>CE/ADM/18/229 Dated 04/12/<br>instruction of Examinee/Invig | 2018 in www.o                                | cuexam.net for                                                            |







# UNIVERSITY OF CALCUTTA ADMIT

### B.A. SEMESTER - II (HONOURS) Examination-2023

(UNDER CBCS)

Name of the Candidate :

**DIPANKAR MONDAL** 

Father's/Guardian's Name :

### **DULAL MONDAL**

Roll & No. :

### 222532-21-0119

532-1112-0358-22

Registration No.



### HISA,PLSG,ENVS

Name of the College :

### DHRUBA CHAND HALDER COLLEGE

(534)

Examination Center : \*\*

RAIDIGHI COLLEGE

VILL.+P.O. RAIDIGHI SOUTH 24PGS-743383

Ph: 9831766135

## SCHEDULE FOR EXAMINATION IN THEORETICAL PAPERS \*\*

|                                                                                     | nination<br>& Date | Examination<br>Starting<br>Time | Subject<br>Code<br>++ | Course<br>Code | Course<br>Name        |