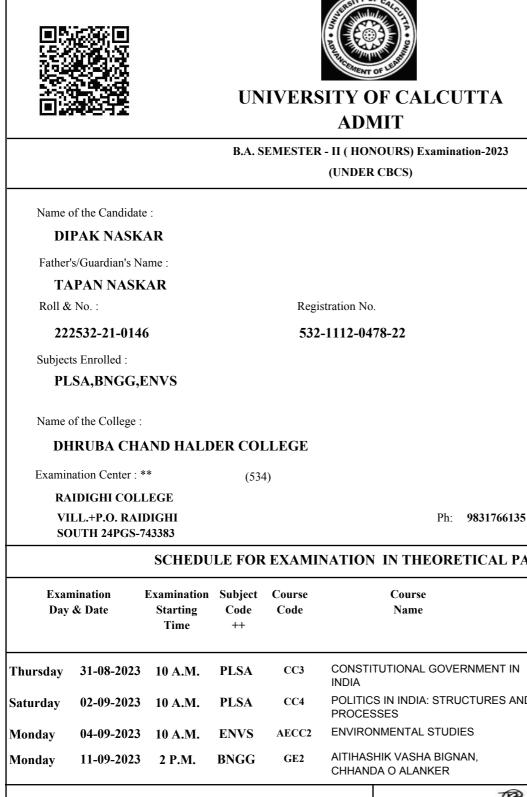

instruction of Examinee/Invigilator/Examination centre.

532/1801916711/0003

Substitution of C

| UNIVERSITY<br>AD                                                                    | OF CALCUTT         | <b>`A</b>                                                                    |                                                                           |
|-------------------------------------------------------------------------------------|--------------------|------------------------------------------------------------------------------|---------------------------------------------------------------------------|
| B.A. SEMESTER - II ( HG                                                             |                    | 2023                                                                         |                                                                           |
| UNDE                                                                                | ER CBCS)           |                                                                              |                                                                           |
| Name of the Candidate :                                                             |                    |                                                                              |                                                                           |
| TAHAMIR MOLLA                                                                       |                    |                                                                              |                                                                           |
| Father's/Guardian's Name :                                                          |                    |                                                                              | -                                                                         |
| ANSARUL MOLLA                                                                       |                    |                                                                              |                                                                           |
| Roll & No. : Registration N                                                         | No.                |                                                                              |                                                                           |
| 202532-21-0008 532-1111-0                                                           | 9461-20            |                                                                              |                                                                           |
| Subjects Enrolled :                                                                 |                    |                                                                              |                                                                           |
| SOCG (GE2 )                                                                         |                    | 13.4                                                                         | V                                                                         |
| Name of the College :                                                               |                    | Tech                                                                         | miz Molla                                                                 |
| DHRUBA CHAND HALDER COLLEGE                                                         |                    |                                                                              |                                                                           |
| Examination Center : ** (534)                                                       |                    |                                                                              |                                                                           |
| RAIDIGHI COLLEGE                                                                    |                    |                                                                              |                                                                           |
| VILL.+P.O. RAIDIGHI<br>SOUTH 24PGS-743383                                           | Ph: <b>983</b>     | 1766135                                                                      |                                                                           |
| SCHEDULE FOR EXAMINATIO                                                             | N IN THEORETIC     | CAL PAPERS **                                                                |                                                                           |
| Examination Examination Subject Course<br>Day & Date Starting Code Code<br>Time ++  | Course<br>Name     | Number of<br>Answer<br>book(s)<br>to be used                                 | Signature of the<br>invigilator on receipt<br>of the answer script/s<br>@ |
| Friday 08-09-2023 10 A.M. SOCG GE2 SOCIO                                            | DLOGY OF INDIA     | 1                                                                            |                                                                           |
|                                                                                     |                    | Centerpo                                                                     | C                                                                         |
| Signature of the Principal/TIC/OIC of the College with Seal                         | Co                 | ntroller of Examination                                                      | ns (Actg.)                                                                |
| ** Subject to unavoidable changes<br>++ In no circumstances subject/s to be altered | CE/ADM/18/229 Date | iversity Notification No<br>ed 04/12/2018 in www.c<br>nee/Invigilator/Examin | uexam.net for                                                             |